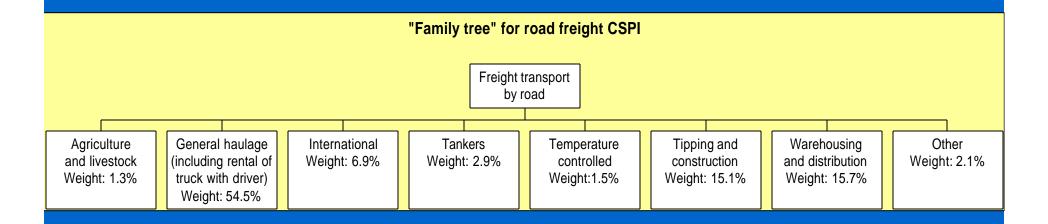

## **Areas for improvement**

- review "family tree"
- increase sample/update panel
- more coverage of importation
- compatibility with UK road freight statistics